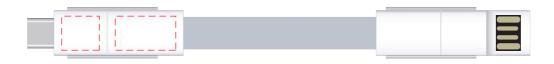

### **Product Colour**

Gray

4 in 1 Cable Keyring

## **Logo Size**

Max Print: 10\*9 mm

Max Print: 16\*9 mm